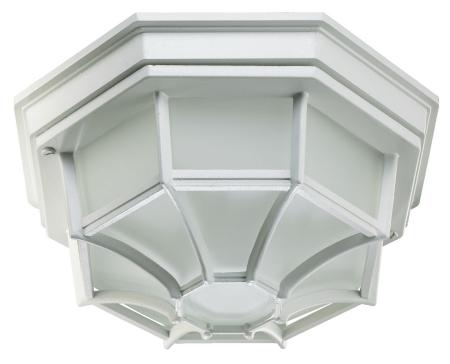

## 3086-11-6

11" Ceiling Mount White

| Project:      |  |
|---------------|--|
| Location:     |  |
| Fixture Type: |  |
| Catalog #:    |  |

| DETAILS            |               |
|--------------------|---------------|
| FINISH:            | White         |
| MATERIALS:         | Aluminum      |
| DIFFUSER MATERIAL: | Beveled Glass |
| LOCATION:          | Damp Listed   |

| DIMENSIONS |        |
|------------|--------|
| HEIGHT:    | 4.75"  |
| WIDTH:     | 11.50" |
|            |        |

| LIGHT SOURCE      |                  |
|-------------------|------------------|
| NUMBER OF LIGHTS: | 1 Light          |
| SOCKET BASE:      | Medium Lamp Base |
| WATTAGE:          | 60 Watt          |

| MOUNTING           |                 |
|--------------------|-----------------|
| MOUNTING LOCATION: | Ceiling Mounted |
| CANOPY:            | Dia 11.25"      |

| SHIPPING | Parcel |
|----------|--------|
| HEIGHT:  | 13.25" |
| LENGTH:  | 13.00" |
| WIDTH:   | 10.25" |
| WEIGHT:  | 4lbs   |